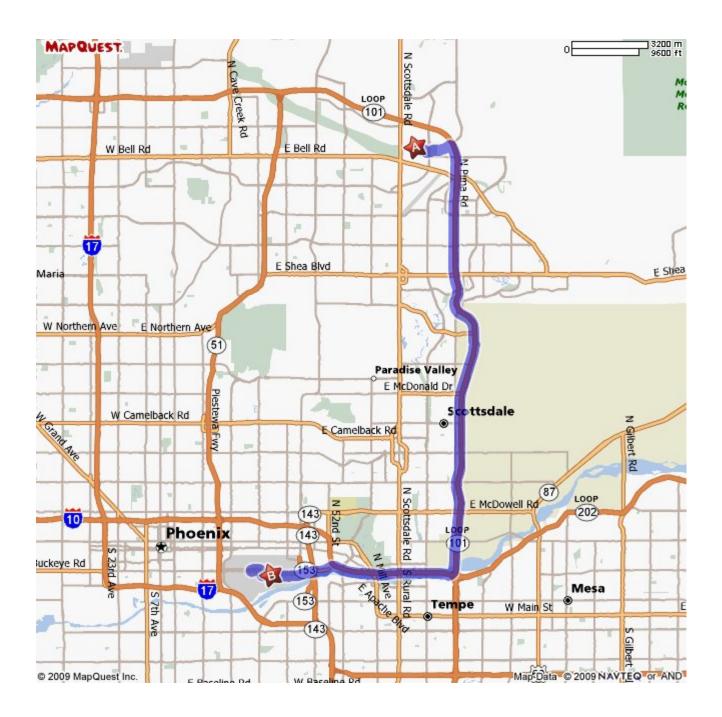

Map Princess to Sky Harbor

Total Time: 31 minutes Total Distance: 24.74 miles

## A: 7575 E Princess Dr, Scottsdale, AZ 85255-5802

| START               | 1: Start out going EAST on E PRINCESS DR toward N 77TH ST.                                                     | 1.5 mi  |
|---------------------|----------------------------------------------------------------------------------------------------------------|---------|
| $\rightarrow$       | 2: Turn RIGHT onto N PIMA RD.                                                                                  | 0.1 mi  |
| RAMP                | Turn SLIGHT LEFT to take the AZ-101-LOOP S/AZ-101-LOOP S ramp.                                                 | 0.3 mi  |
| 101<br>LOOP         | 4: Merge onto AZ-101 LOOP S.                                                                                   | 14.1 mi |
| EXIT                | 5: Take the AZ-202-LOOP W exit, EXIT 51, toward AIRPORT.                                                       | 1.0 mi  |
| WEST<br>202<br>LOOP | 6: Merge onto AZ-202 LOOP W.                                                                                   | 3.6 mi  |
| EXIT                | 7: Take the AZ-143 S exit, EXIT 5, toward SKY HARBOR AIRPORT.                                                  | 0.7 mi  |
| 21                  | 8: Merge onto E SKY HARBOR BLVD.                                                                               | 2.7 mi  |
| <u>*</u>            | Turn SLIGHT RIGHT toward TERMINALS 3/4/EAST  9: EXIT/44TH STREET/EAST VALLEY CITIES/AZ-143/AZ-153/AZ-202-LOOP. | 0.1 mi  |
| 1                   | 10: Stay STRAIGHT to go onto E SKY HARBOR BLVD.                                                                | 0.7 mi  |
| END                 | 11: End at 3400 E Sky Harbor Blvd Phoenix, AZ 85034                                                            |         |

B: Phoenix Sky Harbor International Airport (PHX): 3400 E Sky Harbor Blvd, Phoenix, AZ 85034, (602) 273-3300

Total Time: 31 minutes Total Distance: 24.74 miles

All rights reserved. Use subject to License/Copyright Map Legend Directions and maps are informational only. We make no warranties on the accuracy of their content, road conditions or route usability or expeditiousness. You assume all risk of use. MapQuest and its suppliers shall not be liable to you for any loss or delay resulting from your use of MapQuest. Your use of MapQuest means you agree to our Terms of Use